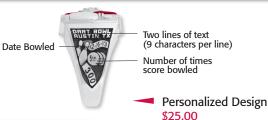

# **STEP 3:** Choose Your Side Personalization

No Personalization (Standard) No Charge

### LADIES' PREMIER

**Diamond Accent Stones** \$60.00

#### PRESTIGE TOP PIN OPTIONS

Classic Pin (Standard) No Charge

Personalized Pin (3 characters) \$10.00

Diamond-Accent Pin \$60.00

LADIES' PREMIER - Choose Your Stone

Ladies' Premier (Standard) No Charge

Lab-created Ruby 300 Game \$25.00

Genuine Amethyst 800 Series

Once your score has been certified, call Keepsake at 800-982-6515 to place your upgrade order.

**CRYSTAL AWARDS AND PLAQUES**  300 Game Crystal Award

800 Series Crystal Award

300 Game Plaque