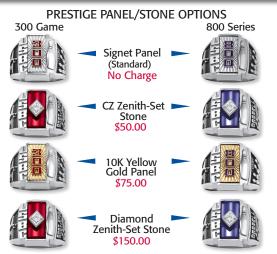

#### PRESTIGE TOP PIN OPTIONS

Classic Pin (Standard) No Charge

Personalized Pin (3 characters) \$10.00

Diamond-Accent Pin \$60.00

LADIES' PREMIER - Choose Your Stone

Ladies' Premier (Standard) No Charge

Lab-created Ruby 300 Game \$25.00